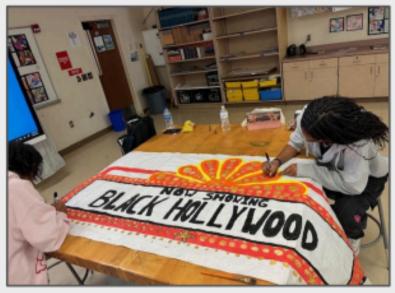

## Young Black Leaders (YBL) & Black Student Union (BSU) news

YBL students have been hard at work these past few months creating beautiful paintings and posters in honor of Black History Month. This y theme, "Black Hollywood" will explore the areas of sports, entertainment activism, film, education and so much more.

YBL in collaboration with BSU has a full schedule of events and learning experiences for all to enjoy this month. An amazing Spirit Week, lunch rally, a fun game of Family Feud, Valentine's Gram activity, a waist bead class and a cookout are just some of the events our BSU/YBL students can't wait to share.