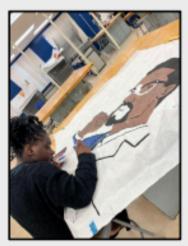

## Young Black Leaders (YBL) & Black Student Union (BSU) news

YBL students have been hard at work these past few months creating beautiful paintings and posters in honor of Black History Month. This y theme, "Black Hollywood" will explore the areas of sports, entertainment activism, film, education and so much more.

YBL in collaboration with BSU has a full schedule of events and learning experiences for all to enjoy this month. An amazing Spirit Week, lunch rally, a fun game of Family Feud, Valentine's Gram activity, a waist bead class and a cookout are just some of the events our BSU/YBL students can't wait to share.