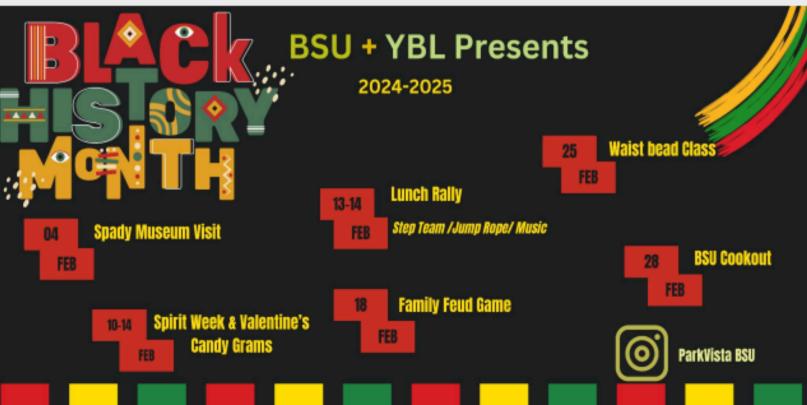

## Young Black Leaders (YBL) & Black Student Union (BSU) news

YBL students have been hard at work these past few months creating beautiful paintings and posters in honor of Black History Month. This y theme, "Black Hollywood" will explore the areas of sports, entertainment activism, film, education and so much more.

YBL in collaboration with BSU has a full schedule of events and learning experiences for all to enjoy this month. An amazing Spirit Week, lunch rally, a fun game of Family Feud, Valentine's Gram activity, a waist bead class and a cookout are just some of the events our BSU/YBL students can't wait to share.