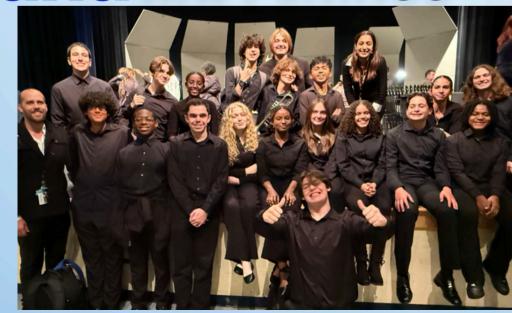

6 students have been selected to perform in the Florida Music Educators Association All-State Bands January 8-11. This is a huge honor and we broke records this year - this is the highest number of students Park Vista Band has gotten into All-State in the 20 years the school has been open, and we had our first student ever qualify for the All-State Jazz Band. Congratulations to John Louis Malcynski (jazz alto sax), Gelila Tibebe (trombone), Emilee Salemme, Aiden Angeles, Ethan Pastore (all on trumpet), and Daniel Kaufmann (french horn).

# PARK VISTA HAPPENS

On January 22 and 23, the band had 24 students qualify for the Palm Beach County All-County Bands. Both this and all-state require countless hours of preparation, audition tactics, and they have 2 days to put together a concert program. 24 students is the highest number of students in the All-County bands (with the exception of Dreyfoos School of the Arts) and we are extremely proud of how well our students represented Park Vista in the county.