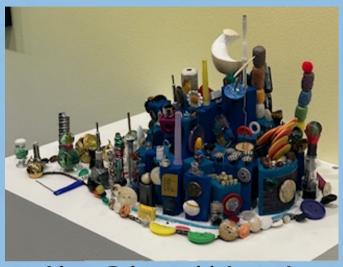

On January 26th, Park Vista students showcased their artwork at the Marden Community Gallery Exhibition at the Norton Museum of Art in downtown West Palm Beach. 11th grader Linus Britton, 10th grader Gabriel Dutra, and 10th grader Ashlan Lee were part of this student exhibit that "celebrated the centennial anniversary of Surrealism, stimulated by the world of dreams and the power of the subconscious." The exhibit is entitled "Dreamland: The Intriguing World of the Subconscious," and is located on the second floor of the gallery. Museum staff reviewed over 198 submissions from schools throughout the county to select the final 57 now on view. We thank Ms. Martinez, Mr. Henderson and their department chairperson Ms. Mambourg for submitting these works to the Norton Art Gallery for participation in the opening of the exhibition.

Linus Britton, 11th grade "Cool City"

Ashlan Lee, 10th grade "Life and Death"

Gabriel Dutra, 10th grade