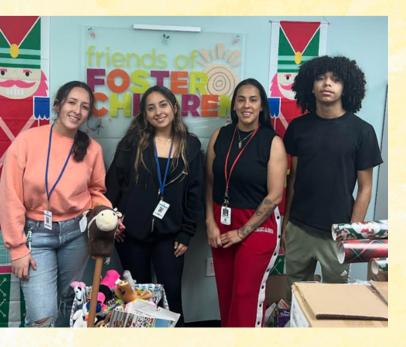

#### HOLIDAY TOY DRIVE

The Latinos in Action club in collaboration with Spanish Honor Society and the Automotive Academy were able to donate dozens of toys and over \$200 in donations to the Friends of Foster Children Palm Beach County.