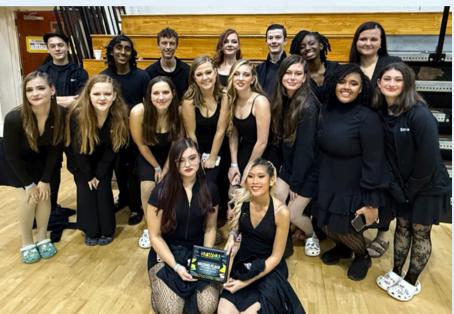

The Park Vista Color Guard had an excellent Premiere performance on January 25, where they earned 2nd place in class Scholastic A. Their show is entitled "Reborn." They will have their next performance at West Broward HS on February 8, and we are looking forward to seeing all their hard work and dedication pay off.