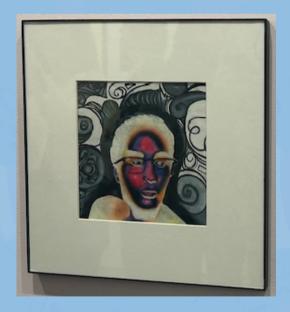

On January 26th, Park Vista students showcased their artwork at the Marden Community Gallery Exhibition at the Norton Museum of Art in downtown West Palm Beach. 11th grader Linus Britton, 10th grader Gabriel Dutra, and 10th grader Ashlan Lee were part of this student exhibit that "celebrated the centennial anniversary of Surrealism, stimulated by the world of dreams and the power of the subconscious." The exhibit is entitled "Dreamland: The Intriguing World of the Subconscious," and is located on the second floor of the gallery. Museum staff reviewed over 198 submissions from schools throughout the county to select the final 57 now on view. We thank Ms. Martinez, Mr. Henderson and their department chairperson Ms. Mambourg for submitting these works to the Norton Art Gallery for participation in the opening of the exhibition.

Linus Britton, 11th grade "Cool City"

Ashlan Lee, 10th grade "Life and Death"

Gabriel Dutra, 10th grade