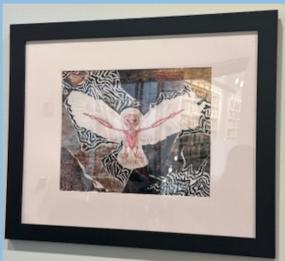

On January 26th, Park Vista students showcased their artwork at the Marden Community Gallery Exhibition at the Norton Museum of Art in downtown West Palm Beach. 11th grader Linus Britton, 10th grader Gabriel Dutra, and 10th grader Ashlan Lee were part of this student exhibit that "celebrated the centennial anniversary of Surrealism, stimulated by the world of dreams and the power of the subconscious." The exhibit is entitled "Dreamland: The Intriguing World of the Subconscious," and is located on the second floor of the gallery. Museum staff reviewed over 198 submissions from schools throughout the county to select the final 57 now on view. We thank Ms. Martinez, Mr. Henderson and their department chairperson Ms. Mambourg for submitting these works to the Norton Art Gallery for participation in the opening of the exhibition.

Linus Britton, 11th grade "Cool City"

Ashlan Lee, 10th grade "Life and Death"

Gabriel Dutra, 10th grade