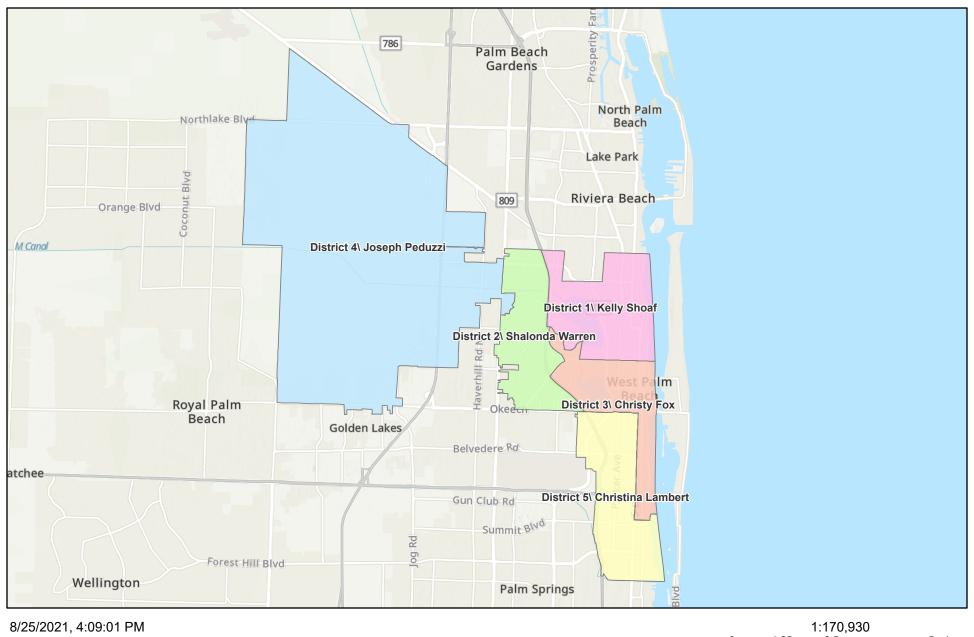

#### A. Eligibility Requirements

- 1. An applicant and their parent(s) or legal guardian(s) must reside within the city limits of West Palm Beach in zip codes 33401, 33402, 33405, 33407, 33409, 33411, 33412, or 33417. Note: Zip codes are provided for illustrative purposes only, and the scholarship recipient must reside within the city limits of West Palm Beach (see map attached).
- 2. All applicants must have applied to and/or been accepted for enrollment as a full-time undergraduate student at an accredited college or other approved institution in the United States. Documented proof from the institution of full-time enrollment is required.
- 3. All applicants must demonstrate "Service Above Self" through a history of school and/or community service.

## City Limits of West Palm Beach

Web AppBuilder for ArcGIS

If yes, you may be eligible for a \$2,000 Academic Scholarship, renewable for

4 consecutive years totaling \$8,000!

(Qualifying conditions apply)