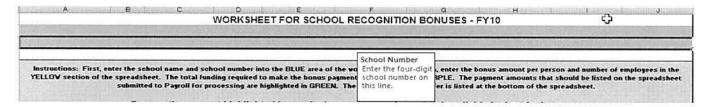

## **Completing the Bonus Calculation Worksheet:**

Please remember to type in your <u>School name and number</u> in the blue space on the bonus calculation worksheet.

The worksheet calculates bonuses for account 518410 only and automatically calculates the fringe benefits for account 518410 that will be charged to your budget. Make sure that you have taken the fringe benefits charge into account when figuring how much to pay in bonuses to staff. Your budget will be charged an additional 7.65% in fringe benefits, so you will need to back this out from the bonus amount. For example: If you have \$40,000 allocated for bonuses and you have 50 people that will be getting those bonuses you would divide \$40,000 by 50 to get \$800. Before filling out the worksheet you will need to divide \$40,000 by 50 to get \$800. Before filling out the worksheet you will need to divide \$40,000 by 50 to get \$800. Before filling out the worksheet you will need to divide \$40,000 by 50 to get \$800. Before filling out the worksheet you would use \$743.14 for the bonus amount in the column named Bonus Amount Per Person (Gross Pay). The worksheet will automatically calculate the 7.65% for the fringe benefits charge of \$2842.51, and the total charge to your budget is \$39,999.51 (the amount in the purple cell at the bottom of the pink column).

### WORKSHEET FOR SCHOOL RECOGNITION BONUSES - FY17

Instructions: First, enter the school name and school number into the BLUE area of the worksheet heading. Then, enter the bonus amount per person and number of employees in the YELLOW section of the spreadsheet. The total funding required to make the bonus payments is highlighted in PURPLE. The payment amounts that should be listed on the spreadsheet submitted to Payroll for processing are highlighted in GREEN. The required budget transfer is listed at the bottom of the spreadsheet.